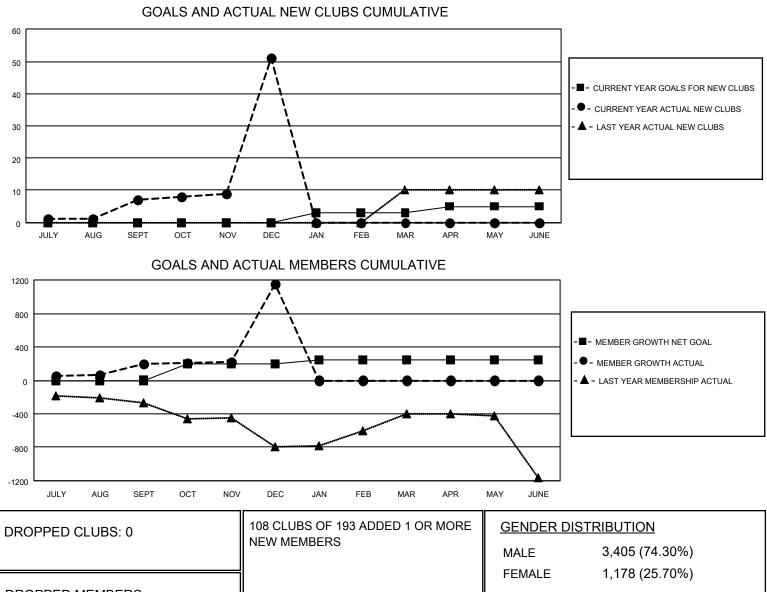

## LOCATION INDIA

District 316 D

Results as of: 12/31/2020

| Clubs                 |               |           |               | Members               |                          |                         |                                                    |  |
|-----------------------|---------------|-----------|---------------|-----------------------|--------------------------|-------------------------|----------------------------------------------------|--|
| RESULTS FOR 2020-2021 |               |           |               | RESULTS FOR 2020-2021 |                          |                         |                                                    |  |
| QUARTER               | NEW CLUB GOAL | NEW CLUBS | DROPPED CLUBS | QUARTER               | EMBER GROWTH NET<br>GOAL | MEMBER GROWTH<br>ACTUAL | DROPPED<br>MEMBERS ACTUAL<br>(including transfers) |  |
| JULY/AUG/SEPT         | 0             | 7         | 0             | JULY/AUG/SEPT         | 0                        | 249                     | 43                                                 |  |
| OCT/NOV/DEC           | 0             | 44        | 0             | OCT/NOV/DEC           | 200                      | 1153                    | 185                                                |  |
| JAN/FEB/MAR           | 3             | 0         | 0             | JAN/FEB/MAR           | 40                       | 0                       | 0                                                  |  |
| APR/MAY/JUNE          | 2             | 0         | 0             | APR/MAY/JUNE          | 0                        | 0                       | 0                                                  |  |